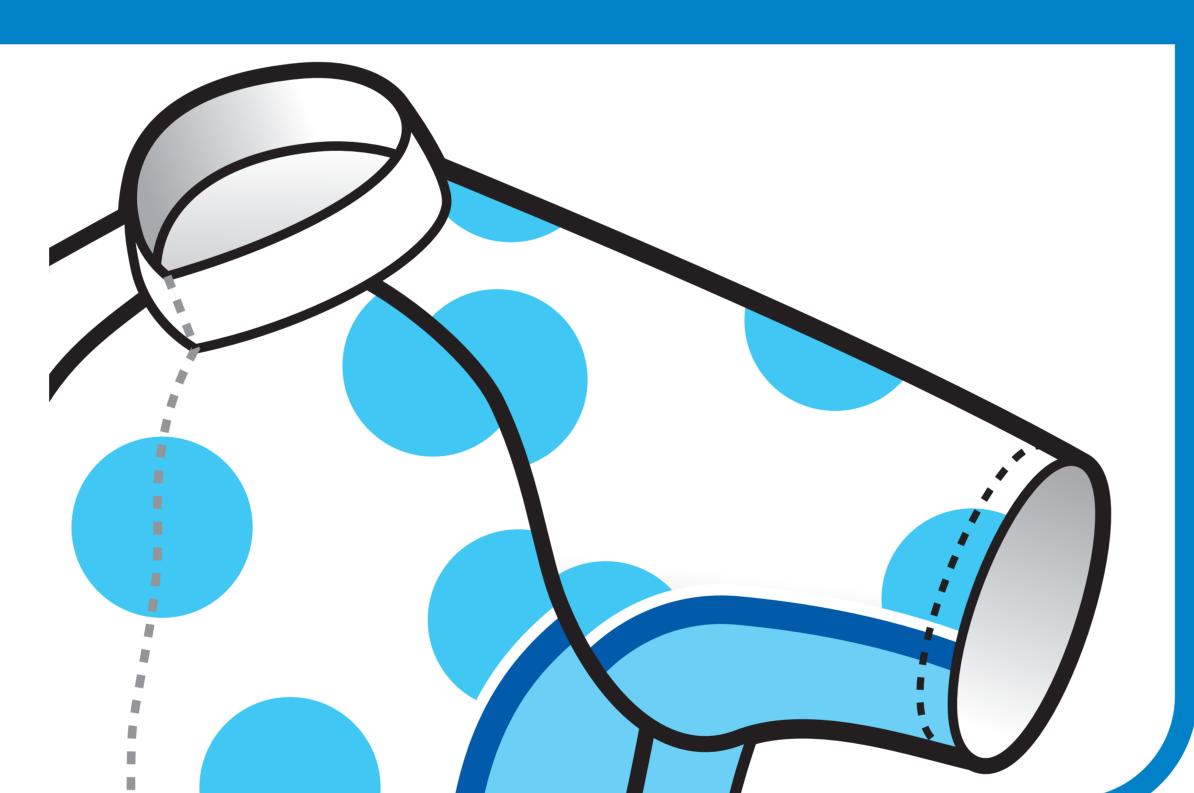

### 縫製に沿ったライン

縫製線に沿ったラインを配置する場合、ラインが細い と縫製による巻き込みによってライン幅が安定しない ように見え、仕上がりが美しくありません。 右図のように太めの線で配置することをおすすめいた します。