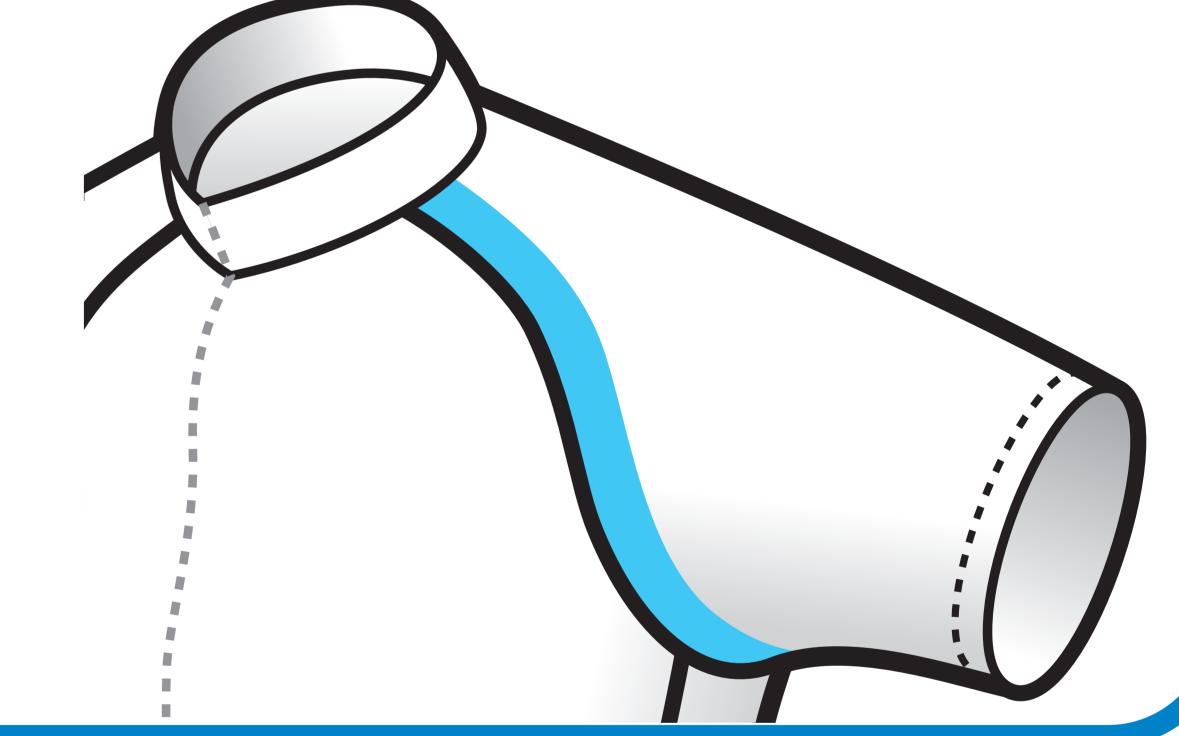

### 縫製に沿ったライン

縫製線に沿ったラインを配置する場合、ラインが細い と縫製による巻き込みによってライン幅が安定しない ように見え、仕上がりが美しくありません。 右図のように太めの線で配置することをおすすめいた します。