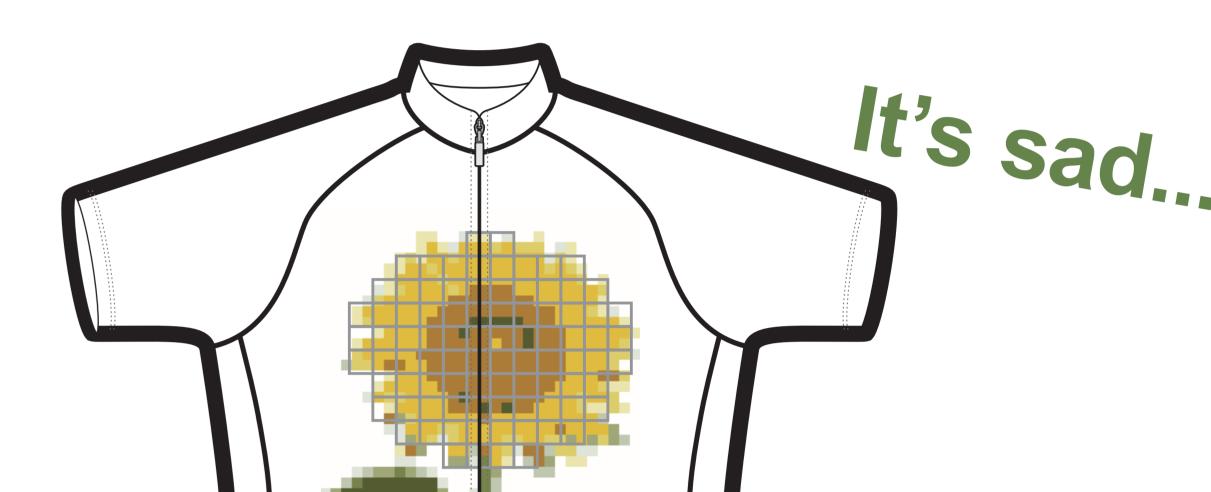

#### 画像データを使用する際のご注意点

デザインに写真などの画像を使用する場合は、ウエアの原寸サイズ(60×60cm 程度)に 拡大しても粗く見えない大きさの画像をお送りください。(解像度 250dpi 以上)