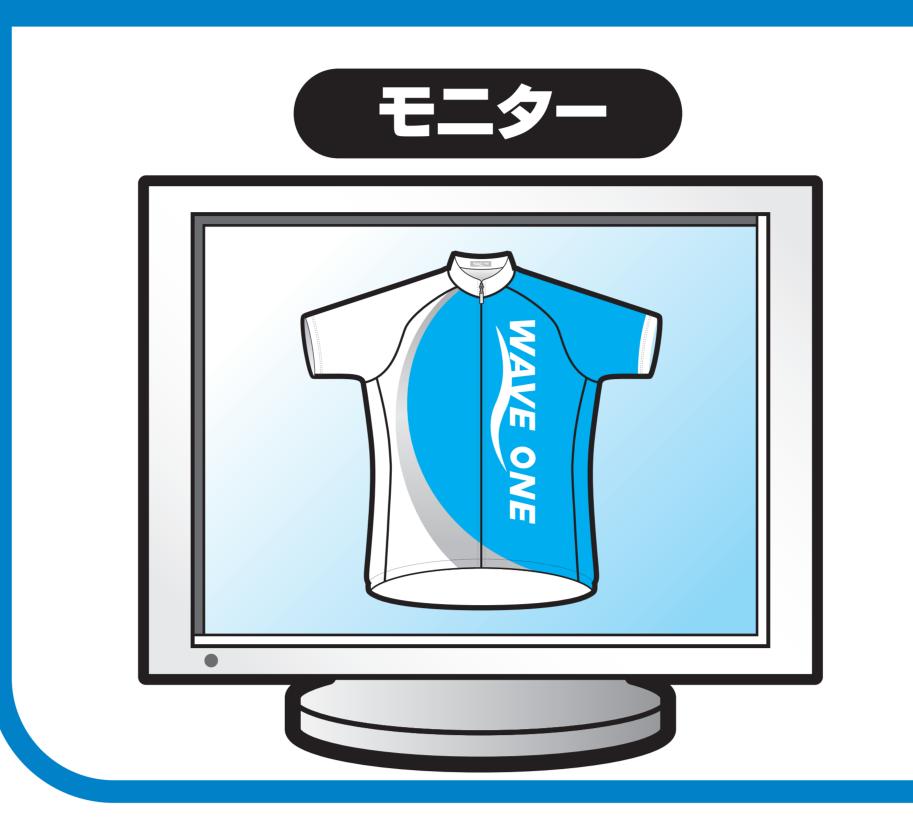

#### 画面やプリント用紙によってデザインの色合いは異なります

デザイン画の色は、使用しているモニ ターやプリント用紙の種類により見 え方に多少の違いがあります。 具体的な色の指定がある場合は、当社 カラー参考見本から色の指定をいた だくか、色合わせの見本となる生地や 印刷物などをお送りください。