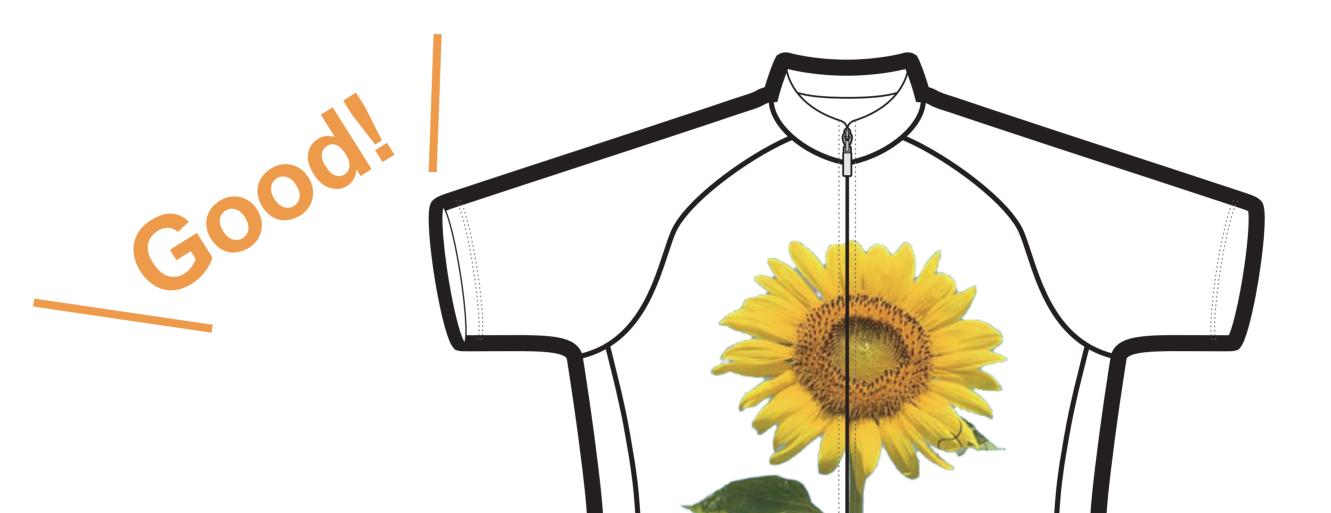

#### 縫製をまたぐ柄合わせ

パーツの縫い合わせ部分、縫製ラインをまたぐ柄を合 わせることは、縫製上、非常に難しく、多少の柄のズレ が生じてしまいますのでご了承ください。

より美しい仕上がりの為には、あらかじめ柄合わせの ないデザインをおすすめいたします。

### 縫製に沿ったライン

縫製線に沿ったラインを配置する場合、ラインが細い と縫製による巻き込みによってライン幅が安定しない ように見え、仕上がりが美しくありません。 右図のように太めの線で配置することをおすすめいた します。