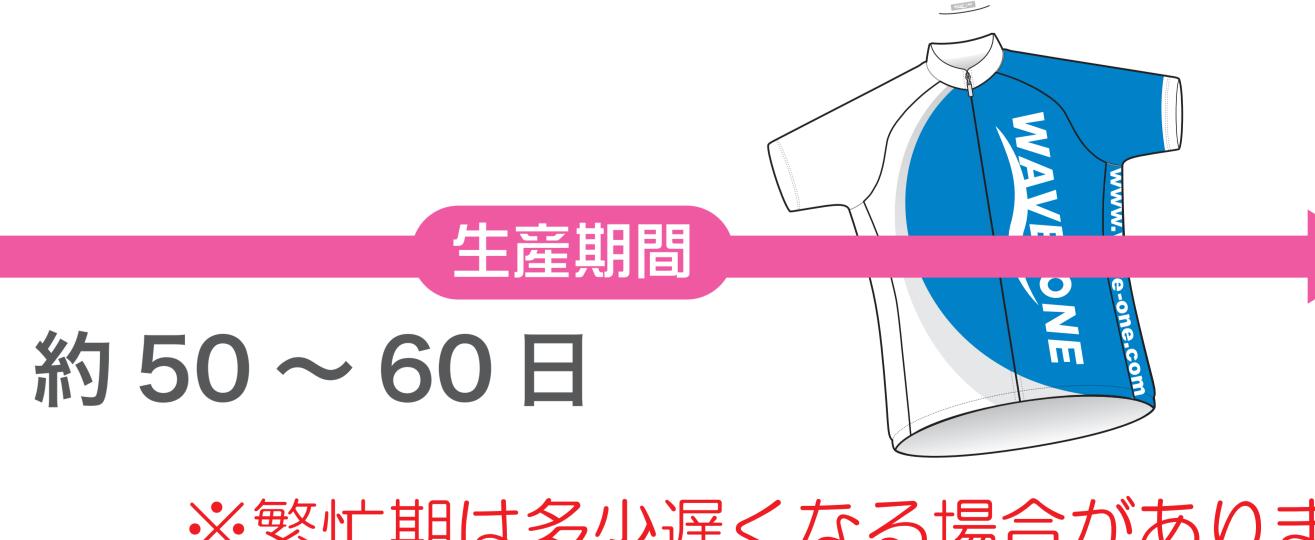

# 納期は、デザイン決定/ご注文から 50~60日後がお届けの目安となります。

納期は、デザイン決定後にご注文をいただいてから約50~60日後と なります。デザインの修正等のやりとりが続き長くご注文が遅れると、 それに伴いお届け日も遅くなりますので予めご了承ください。レース等 の着用したい日程が決まっている場合は、余裕を持ってご依頼をお願い します。

※繁忙期は多少遅くなる場合があります。