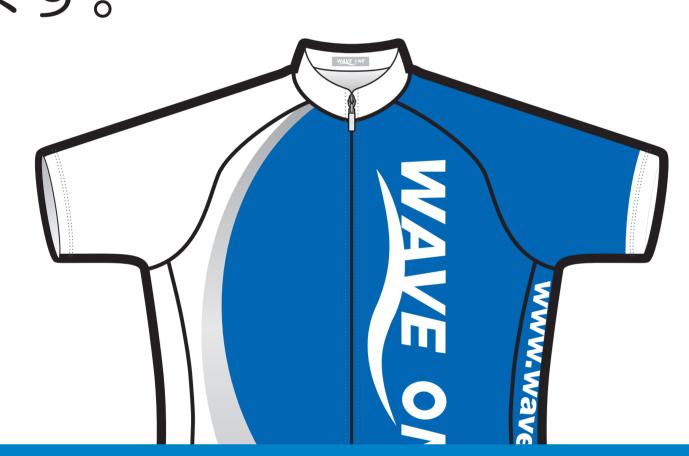

# ウエイブワン ロゴ

### WAVE ONE ロゴの配置のお願い

当社 WAVE ONE ロゴは、1アイテムにつき1箇所以上配置 をお願いしております。 ロゴの色は下記の4色の中よりお 選びください。

白 / 黒 / グレー / ブルー (基本色 PANTONE 2935M)

※デザインの都合上、ロゴ無しをご希望の場合は別途ご相談ください。