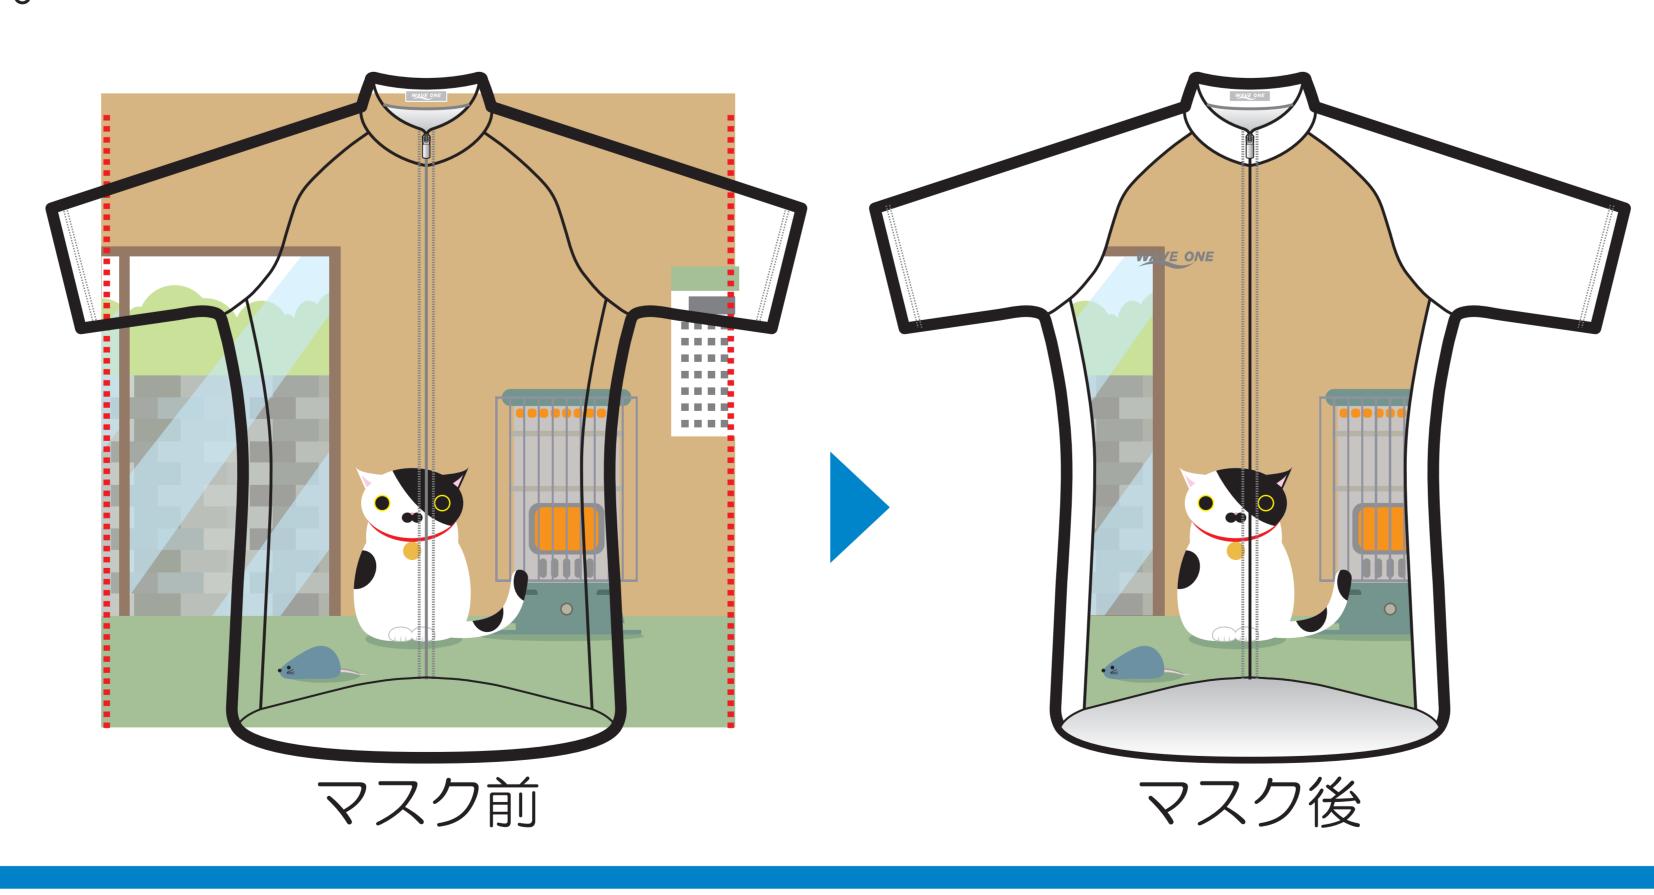

#### 塗り足し部分は多めにとってください。

データで入稿される場合、デザインの塗り足し部分は多めにとって作成し、仕上がり位置でマスクをかけてください。 塗り足しが不足していると不足箇所が空白となってしまいます。