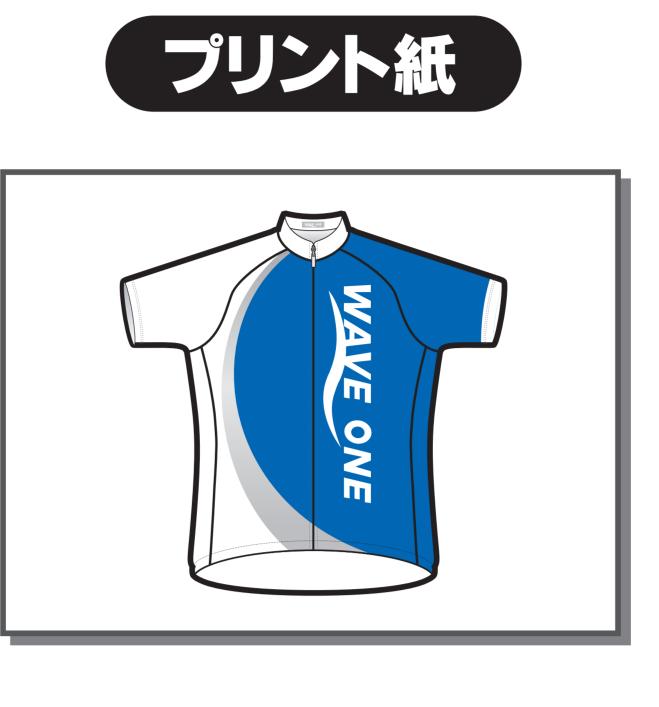

#### 画面やプリント用紙によってデザインの色合いは異なります

デザイン画の色は、使用しているモニ ターやプリント用紙の種類により見 え方に多少の違いがあります。 具体的な色の指定がある場合は、当社 カラー参考見本から色の指定をいた だくか、色合わせの見本となる生地や 印刷物などをお送りください。