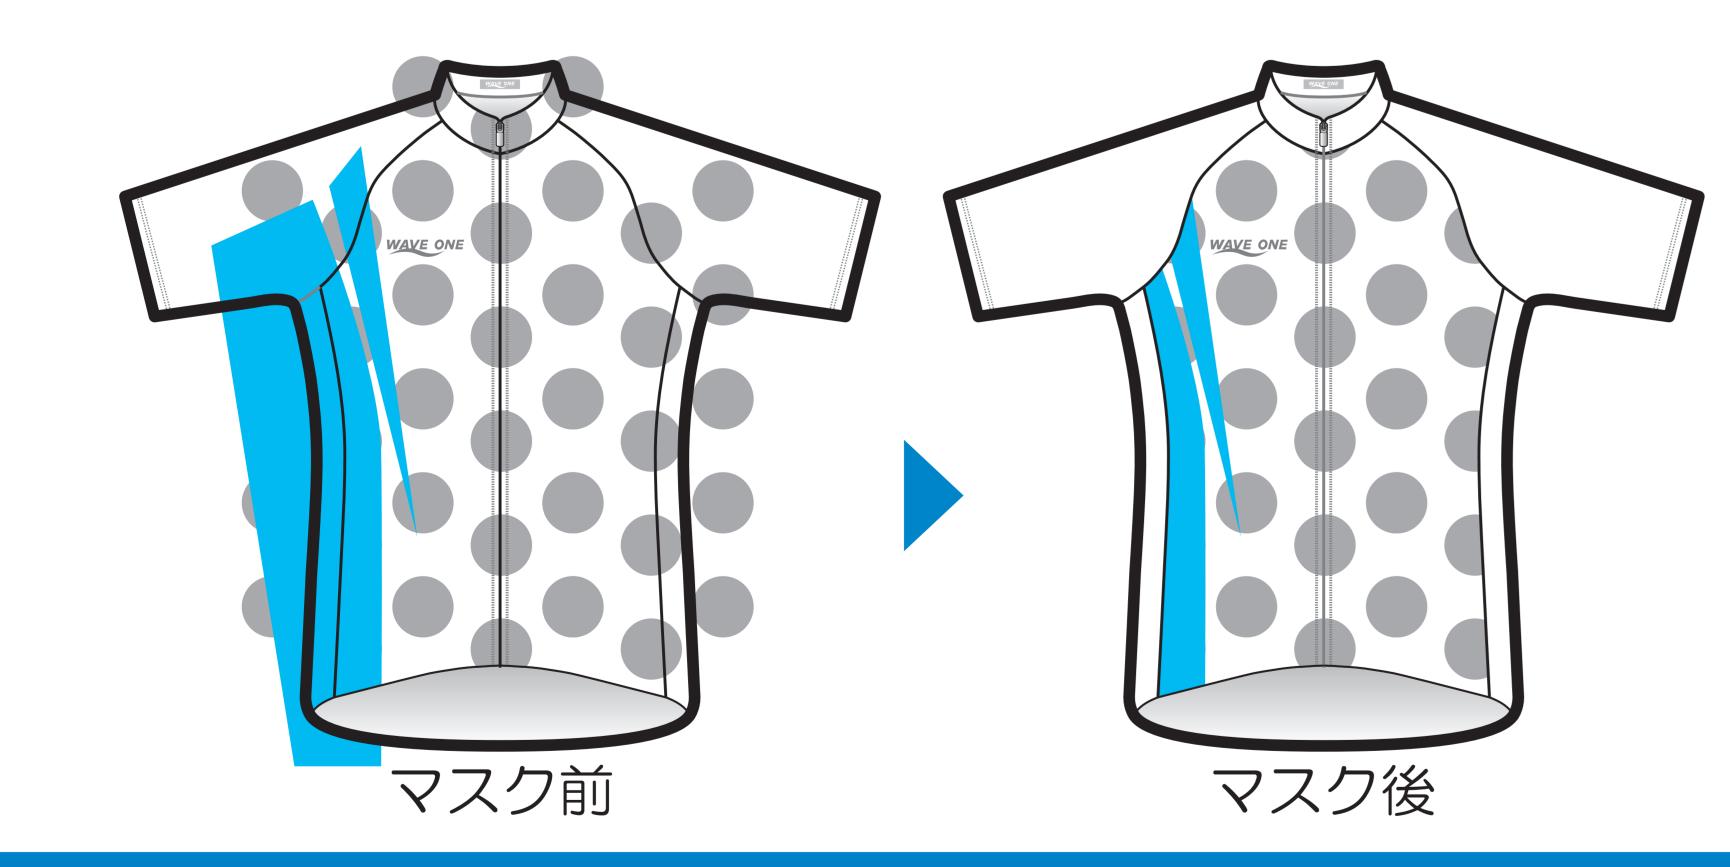

### 縫製に沿ったライン

縫製線に沿ったラインを配置する場合、ラインが細い と縫製による巻き込みによってライン幅が安定しない ように見え、仕上がりが美しくありません。 右図のように太めの線で配置することをおすすめいた します。